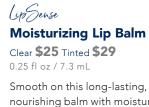

Bamboo & Ivory Seed Powder: Gentle, effective exfoliators.

Nangai Oil: Deeply hydrates and soothes skin with moistureenhancing triglycerides.

**Shea Butter:** Softens and protects skin.

nourishing balm with moisturerich botanicals to help increase hydration to lips. The addition of SenePlex+ provides anti-aging and restorative benefits. This lightweight balm is available in clear and beautifully tinted shades.

**Coconut Oil:** Provides nourishing moisture to improve dry, cracked skin.

**Cocoa & Shea Butters:** Soften the skin and protect from environmental influences.

#### \$25 Gloss

- Bougainvillea
- □ Glossy
- □ Gold Glitter
- □ Matte
- Opal

- □ Orchid
- Pearl
- Pink Glitter
- Pink Sand
- □ Rose
- □ Sand
- Silver Glitter
- \$27 Specialty Gloss
  - Diamond Kiss
- \$25 □ Moisturizing Lip Balm
- \$29 🗆 Moisturizing Tinted Lip Balm
  - Barely Berry
  - Blush Pink
- \$30 🗆 LipSmooth Conditioning Polish