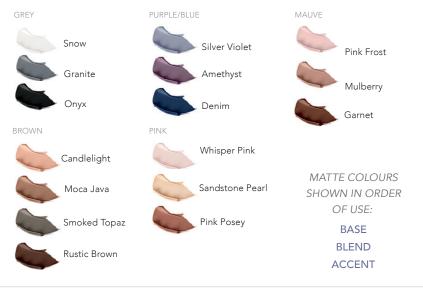

### \$27 ShadowSense Matte Eyeshadow

- □ Amethyst
- □ Candlelight

Denim 

Black

Black

Navy

□ Auburn

Taupe

Dark

Light

Garnet

Granite

Moca Java

Mulberry

Pink Frost

Rustic Brown

Silver Violet

Sandstone Pearl

Smoked Topaz

Candied Cocoa Shimmer

Moca Java Shimmer

Pink Opal Shimmer

Rose Gold Glitter

Silver Shimmer

\$27 EyeSense Liquid Eye Liner

\$27 EyeSense Eye Liner Pencil

Black Brown

Golden Shimmer

\$27 BrowSense Liquid Brow Color

Black Brown

Copper Rose Shimmer

Sandstone Pearl Shimmer

Smoked Topaz Shimmer

Onvx

Snow 

Eveshadow

□ Whisper Pink

\$27 ShadowSense Shimmer