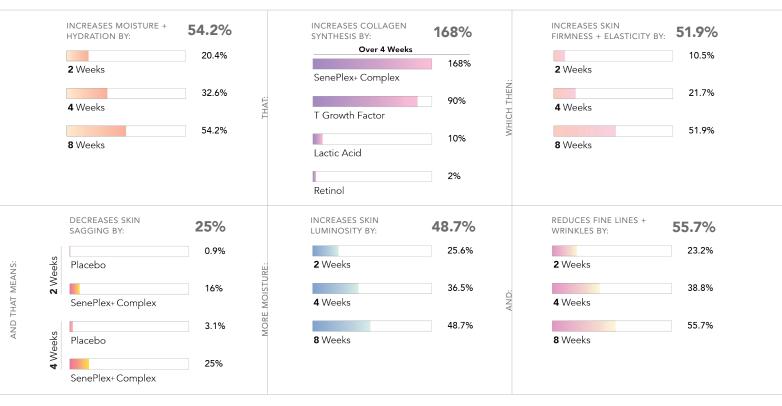

# THE SCIENCE OF SENEDERM® & SENEPLEX+®

All SeneDerm, SeneDerm Solutions, and creamy SenseCosmetics contain SenePlex+, a kinetic enzyme that works to affect the way cells grow from the bottom layers of the skin to the top. SenePlex+ fights the signs of aging by supporting renewal of your skin cells an average of 23.3% more rapidly.

# Four to Eight Weeks to Revolutionary Results

Independent clinical test results of eight weeks of treatment with our proprietary formula, SenePlex+.

23.3% Increase in Cellular Renewal

Verified by an independent lab, clinical testing confirmed products with SenePlex+ are highly effective in increasing skin renewal, and regular use results in remarkable improvements to skin, including: **Skin smoothness increased by 45%. Almost 33% more individuals with sensitive skin were able to use SeneDerm SkinCare without irritation.** 

WEEK 0 WEEK 2 WEEK 4 WEEK 8

# The active enzymes in the advanced anti-aging delivery systems of **SenePlex+** work to eliminate dead skin and produce healthier, plumper cells as they move to the surface of the skin. That, in turn: