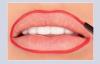

### **Lip Sense Lip Color \$30** 0.25 fl oz / 7.39 mL

LipSense is the premier product of SeneGence and is unlike any conventional lipstick, stain, or colour. As the original, long-lasting lip colour, it is waterproof and does not kiss off, smear off, or budge off.

#### HOW TO APPLY:

Apply to clean, dry lips. For a defined look, line with LinerSense first. With lips parted, apply LipSense in one direction, beginning with outside corner of the mouth. Spread colour in a fluid, sweeping motion across lips to opposite corner (do not move applicator back and forth). Apply three layers for longlasting results, letting colour dry in between each layer. Finish with LipSense Gloss to maintain lasting colour and moist lips.