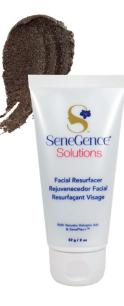

Facial Resurfacer contains volcanic ash with70% titanium and 30% iron for effective exfoliation without irritation.

### Facial Resurfacer \$60

2 oz / 57 g

Achieve a glowing, smooth skin surface with this effective formula that contains larger grains of Vanuatu volcanic ash for a powerful buffer. A little goes a long way to rid skin of impurities and reveal soft, revitalized skin.

Vanuatu Volcanic Ash: Exfoliates dead skin and polishes.

**Nangai Oil:** Deeply hydrates and soothes skin with moisture-enhancing triglycerides.

Walnut Shell Powder: Exfoliates and softens skin.