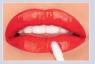

Discover the clear difference of LipSense! First, "Kiss Off" your old lip colour! Second, apply long-lasting LipSense. Third, attempt to "Kiss Off" our smudge-proof, budge-proof lip colour by SeneGence!