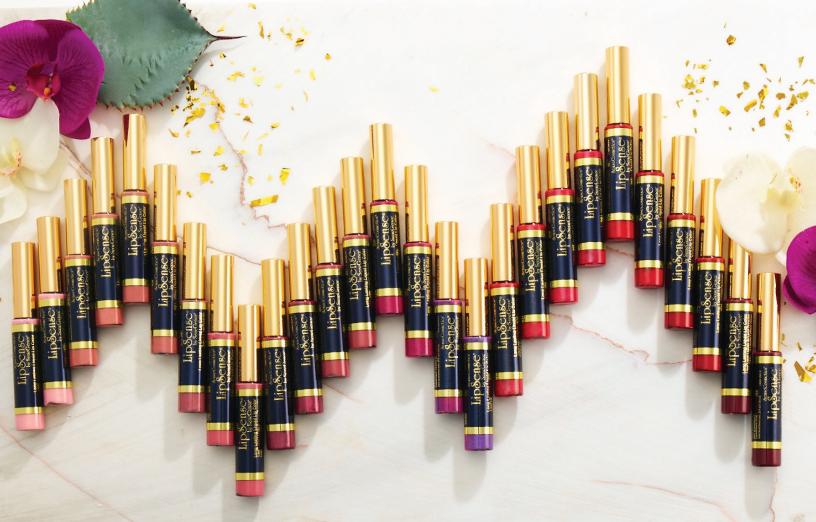

# Long-lasting lip colour stays on for up to 18 hours.

### **Lip Sense Lip Color \$30** 0.25 fl oz / 7.39 mL

LipSense is the premier product of SeneGence and is unlike any conventional lipstick, stain, or colour. As the original, long-lasting lip colour, it is waterproof and does not kiss off, smear off, or budge off.

#### LIPSENSE

- \$30 Lip Color
  - Apple Cider
  - □ Aussie Rose
  - □ B. Rubv
  - ☐ Beige Champagne
  - □ Bella
  - Blackberry
  - Blu-Red
  - Bombshell
  - Bravo
  - □ Cappuccino
  - Caramel Apple
  - Caramel Latte
  - 🗆 Cocoa
  - Dark Pink
  - Dawn Rising
  - Fire 'n Ice
  - Fire Opal
  - First Love
  - Fleur De Lisa
  - Fly Girl
  - □ Goddess
  - Hazelnut
  - Heartbreaker
  - Honey Rose
  - Kiss For A Cause
  - Kiss Me Katie