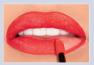

### **Lip Sense Lip Color \$30** 0.25 fl oz / 7.39 mL

LipSense is the premier product of SeneGence and is unlike any conventional lipstick, stain, or colour. As the original, long-lasting lip colour, it is waterproof and does not kiss off, smear off, or budge off.

#### HOW TO APPLY:

Apply to clean, dry lips. For a defined look, line with LinerSense first. With lips parted, apply LipSense in one direction, beginning with outside corner of the mouth. Spread colour in a fluid, sweeping motion across lips to opposite corner (do not move applicator back and forth). Apply three layers for longlasting results, letting colour dry in between each layer. Finish with LipSense Gloss to maintain lasting colour and moist lips.