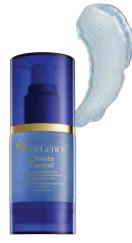

### Climate Control \$70

2.3 fl oz / 68 mL

Hydration in the purest form. This "miracle in a bottle" helps even the driest, most damaged skin regain its healthy glow and moisture content. Its unique delivery system keeps key ingredients separated until shaken, combined, and activated.

**SelPlex Complex:** Herbal oil extracts and vitamins that increase moisture.

Sodium Hyaluronate: Protects against moisture loss.

**Glucosamine HCI:** Helps maintain firmness.