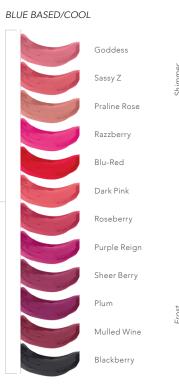

#### LIPSENSE

- \$30 Lip Color
  - Apple Cider
  - □ Aussie Rose
  - □ B. Rubv
  - ☐ Beige Champagne
  - □ Bella
  - Blackberry
  - Blu-Red
  - Bombshell
  - Bravo
  - □ Cappuccino
  - Caramel Apple
  - Caramel Latte
  - 🗆 Cocoa
  - Dark Pink
  - Dawn Rising
  - Fire 'n Ice
  - Fire Opal
  - First Love
  - Fleur De Lisa
  - Fly Girl
  - □ Goddess
  - Hazelnut
  - Heartbreaker
  - Honey Rose
  - Kiss For A Cause
  - Kiss Me Katie

- □ Lexie Bear-y
- Luv It
- Mauve Ice
- Mulled Wine
- 🛛 Napa
- ☐ Nude
- Nude Pink
- Nutmeg
- Persimmon
- Pink Champagne
- 🗆 Plum
- Plum Pretty
- Plumeria
- Pomegranate
- Praline Rose
- Precious Topaz
- Purple Reign
- □ Razzberry
- □ Roseberry
- □ Samon
- □ Sassy Z
- □ Sheer Berry
- □ Strawberry Shortcake
- Summer Sunset
- Violet Volt
- Violette