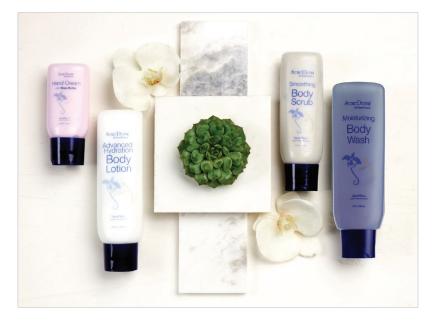

## Smoothing Body Scrub \$20

4 oz / 118 mL

Exfoliate away impurities and dry skin with this gentle yet effective all-over body scrub. Volcanic ash will buff your body's skin to a smooth, healthy glow and allow for better moisture absorption.

## Moisturizing Body Wash \$27

8 fl oz / 236 mL

A rich, foaming gel that gently cleanses without stripping skin of essential oils. While traditional soaps can dry and crack the skin, SeneDerm Body Wash contains aloe to soothe and condition while restoring balance and moisture. It can also be used as a shave cream or bubble bath.

### Advanced Hydration Body Lotion \$55

6 fl oz / 180 mL

Pamper your skin all over with rich, luxurious moisture and anti-aging protection. This rich cream intensely quenches skin and increases its ability to retain water, helping to correct and prevent signs of aging.

## Hand Cream with Shea Butter \$27

2.66 fl oz / 80 mL

Extra care for hands to balance, maintain, and seal in moisture, leaving no greasy feeling behind. A little goes a long way as it reactivates with water and rubbing throughout the day.