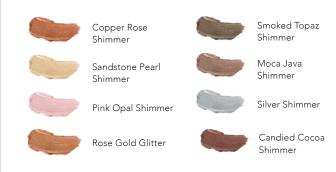

### \$27 ShadowSense Matte Eyeshadow

- □ Amethyst
- □ Candlelight

Denim 

Black

Black

Navy

□ Auburn

Taupe

Dark

Light

Garnet

Granite

Moca Java

Mulberry

Pink Frost

Rustic Brown

Silver Violet

Sandstone Pearl

Smoked Topaz

Candied Cocoa Shimmer

Moca Java Shimmer

Pink Opal Shimmer

Rose Gold Glitter

Silver Shimmer

\$27 EyeSense Liquid Eye Liner

\$27 EyeSense Eye Liner Pencil

Black Brown

Golden Shimmer

\$27 BrowSense Liquid Brow Color

Black Brown

Copper Rose Shimmer

Sandstone Pearl Shimmer

Smoked Topaz Shimmer

Onvx

Snow 

Eveshadow

□ Whisper Pink

\$27 ShadowSense Shimmer