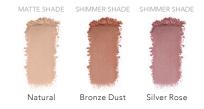

### Powder & Bronzer in Dispensing Brush \$60

0.2 oz / 6 g

This light powder blots shine and absorbs oil and perspiration with effortless application. The breathable finish protects without drying skin throughout the day. The Natural shade features color-matching technology to suit a variety of complexions.

### \$60 Translucid Powder Brush

- Bronze Dust
  - Natural
  - Silver Rose