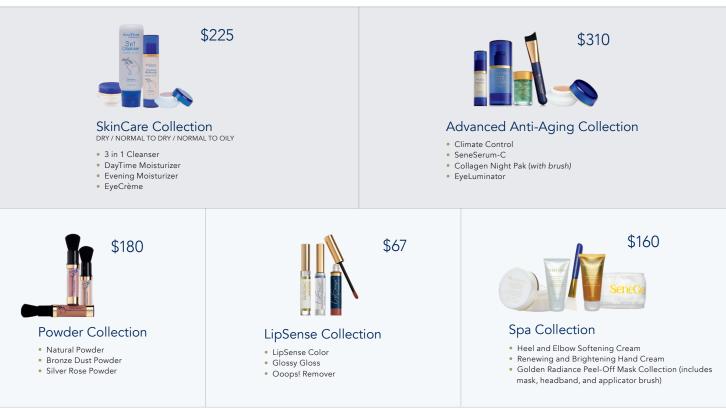

\$310□ SeneDerm Advanced

\$225 SeneDerm SkinCare Collection

Anti-Aging Collection

\$147 □ MakeSense Original Collection

\$81 □ SeneGence for Men Collection

\$160□ SeneGence Spa Collection

\$167 MakeSense Advanced Anti-

\$180 SeneDerm Powder Collection

\$216□ HairCoverv HairCare Collection

SENEGENCE.CA 51

Aging Collection

\$67 □ LipSense Lip Collection

\$129 SeneDerm BodyCare

Collection

Peel-Off Mask Collection