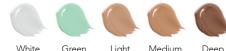

### **Corrective Color** Concealer Blender \$27

0.2 oz / 5.6 g

Color correction and advanced skin care combine into this effective concealer that can be used to even the appearance of skin tone, blur imperfections, or highlight your best features. Your skin will immediately appear fresh and radiant while being hydrated.

White

Liaht

Medium Deep