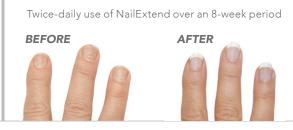

### NailExtend \$55

0.25 fl oz / 7.39 mL

Solution

VailExtend

25 fl oz. / 7.39 m

Keep your nails in top condition and help repair damage with this unique delivery system that utilizes effective ingredients to strengthen nails and stimulate growth. Continued use will help to guard nails from splitting and cracking and promote natural and healthy new nails. Use as a daily cuticle treatment on polished or natural nails.

**Myristoyl Pentapeptide-17:** Promotes keratin production and nail growth.

Vitamin B5: Moisturizes and helps maintain the health of nail bed.

**Glycerin:** Helps strengthen nail and increases moisture.