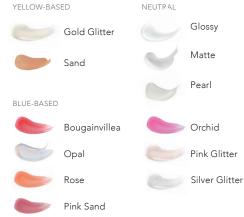

# Liner Sense Lip Liner \$27

uncro

Line your lips with precision as the long-lasting colour technology blends, complements, and defines as the first step to creating the perfect pout.

| YELLOW-BASED |  |
|--------------|--|
| Persimmon    |  |
| Terra Cotta  |  |
| Сосоа        |  |
|              |  |
| BLUE-BASED   |  |
| BLUE-BASED   |  |
|              |  |

#### \$25 Gloss

- Bougainvillea
- □ Glossy
- □ Gold Glitter
- □ Matte
- Opal

- □ Orchid
- Pearl
- Pink Glitter
- Pink Sand
- □ Rose
- □ Sand
- Silver Glitter
- \$27 Specialty Gloss
  - Diamond Kiss
- \$25 □ Moisturizing Lip Balm
- \$29 🗆 Moisturizing Tinted Lip Balm
  - Barely Berry
  - Blush Pink
- \$30 🗆 LipSmooth Conditioning Polish