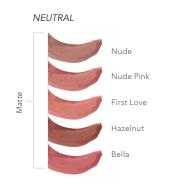

#### LIPSENSE

- \$30 Lip Color
  - Apple Cider
  - □ Aussie Rose
  - □ B. Rubv
  - ☐ Beige Champagne
  - □ Bella
  - Blackberry
  - Blu-Red
  - Bombshell
  - Bravo
  - □ Cappuccino
  - Caramel Apple
  - Caramel Latte
  - 🗆 Cocoa
  - Dark Pink
  - Dawn Rising
  - Fire 'n Ice
  - Fire Opal
  - First Love
  - Fleur De Lisa
  - Fly Girl
  - □ Goddess
  - Hazelnut
  - Heartbreaker
  - Honey Rose
  - Kiss For A Cause
  - Kiss Me Katie

- □ Lexie Bear-y
- Luv It
- Mauve Ice
- Mulled Wine
- 🛛 Napa
- ☐ Nude
- Nude Pink
- Nutmeg
- Persimmon
- Pink Champagne
- 🗆 Plum
- Plum Pretty
- Plumeria
- Pomegranate
- Praline Rose
- Precious Topaz
- Purple Reign
- □ Razzberry
- □ Roseberry
- □ Samon
- □ Sassy Z
- □ Sheer Berry
- □ Strawberry Shortcake
- Summer Sunset
- Violet Volt
- Violette