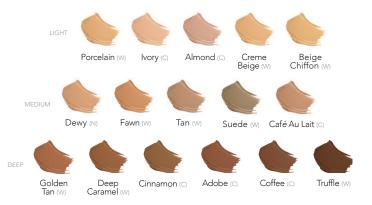

# FINDING YOUR UNDERTONE...

Take a close look at the veins on the underside of your wrist.

Are your veins blue or purple? If so, then you are cool, and will look good in MakeSense shades with pink or red undertones.

Are your veins green or olive? If yes, you are warm, and will look great in MakeSense shades with yellow undertones.

Can't tell? Then you are neutral. (C) = cool (W) = warm (N) = neutral

### **Original Foundation \$60**

1 fl oz / 30 mL

This oil-free, water-resistant, and long-lasting liquid foundation can be used on any skin type and provides anti-aging and healthy skin benefits. Each shade can be used on a multitude of skin tones as it adapts to your skin pigmentation.