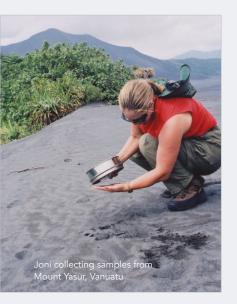

In the Vanuatu string of islands in the South Pacific, Joni worked with scientists and discovered naturally reoccurring resources proven to be beneficial to the skin.

Today, SeneGence products can be found in numerous countries around the world, helping to make skin healthier and more beautiful. Joni ventures to international destinations regularly and enjoys sharing SeneGence with everyone she meets, while guiding them to be their most confident self with products that really work.