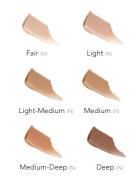

### **Color Correcting Tinted Moisturizer \$55**

1 fl oz / 30 ml

Pearlizer

Enjoy sheer coverage, colour correction benefits, and skin protection in one easy step. Blend on this smooth cream with sheer-to-medium coverage over moisturizer or under foundation. if more coverage is desired. It works to cover imperfections and improve the appearance of skin

### \$55 Color Correcting Tinted

- Moisturizer
- □ Fair
- □ Liaht
- □ Light-Medium
- □ Medium
- Medium-Deep
- □ Deep