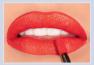

### **Lip Sense Lip Color \$30** 0.25 fl oz / 7.39 mL

LipSense is the premier product of SeneGence and is unlike any conventional lipstick, stain, or colour. As the original, long-lasting lip colour, it is waterproof and does not kiss off, smear off, or budge off.

#### HOW TO APPLY:

Apply to clean, dry lips. For a defined look, line with LinerSense first. With lips parted, apply LipSense in one direction, beginning with outside corner of the mouth. Spread colour in a fluid, sweeping motion across lips to opposite corner (do not move applicator back and forth). Apply three layers for longlasting results, letting colour dry in between each layer. Finish with LipSense Gloss to maintain lasting colour and moist lips.