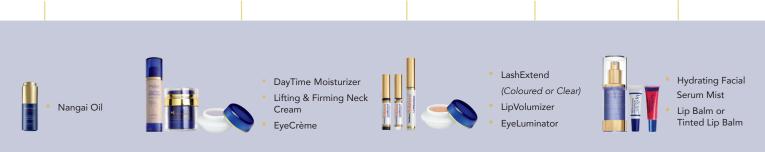

# SeneDerm Daily Regimen

**18** SENEGENCE.CA

# SeneDerm Daily Regimen

# TREAT (select yours) APPLY MAKEUP MOISTURIZE & PROTECT (after makeup)

MOISTURIZE

(select yours)

TREAT

SENEGENCE.CA 19

SeneDerm

SeneGence FOR MEN with SenePlex+®

> This easy-to-use system is specifically formulated to gently cleanse, balance, moisturize, protect, and improve the feel and appearance of men's skin. Including soothing natural botanicals like green tea, aloe vera, and chamomile, these products will leave skin feeling clean and healthy.