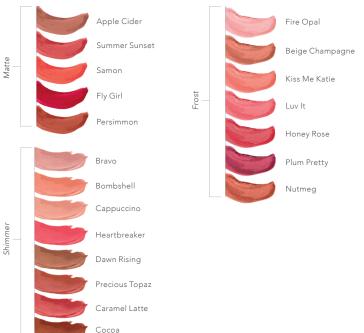

#### LIPSENSE

- \$30 Lip Color
  - Apple Cider
  - □ Aussie Rose
  - □ B. Rubv
  - ☐ Beige Champagne
  - □ Bella
  - Blackberry
  - Blu-Red
  - Bombshell
  - Bravo
  - □ Cappuccino
  - Caramel Apple
  - Caramel Latte
  - 🗆 Cocoa
  - Dark Pink
  - Dawn Rising
  - Fire 'n Ice
  - Fire Opal
  - First Love
  - Fleur De Lisa
  - Fly Girl
  - □ Goddess
  - Hazelnut
  - Heartbreaker
  - Honey Rose
  - Kiss For A Cause
  - Kiss Me Katie

- □ Lexie Bear-y
- Luv It
- Mauve Ice
- Mulled Wine
- 🛛 Napa
- ☐ Nude
- Nude Pink
- Nutmeg
- Persimmon
- Pink Champagne
- 🗆 Plum
- Plum Pretty
- Plumeria
- Pomegranate
- Praline Rose
- Precious Topaz
- Purple Reign
- □ Razzberry
- □ Roseberry
- □ Samon
- □ Sassy Z
- □ Sheer Berry
- □ Strawberry Shortcake
- Summer Sunset
- Violet Volt
- Violette