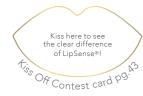

Discover the clear difference of LipSense! First, "Kiss Off" your old lip colour! Second, apply long-lasting LipSense. Third, attempt to "Kiss Off" our smudge-proof, budge-proof lip colour by SeneGence!

In order for Kiss Off Cards to be considered valid, participants are required to follow the program guidelines. Open to residents of US, Canada, Australia, Mexico, and New Zealand. Guests must be 18 or older to enter. Demos must have one Distributor, one Host, and three or more Guests; Limit one entry per Guest. Guests are required to "Kiss Off" their old lip colour, then attempt to "Kiss Off" SeneGence LipSense. Product Prizes will ship to winners' addresses provided; physical shipping address is required, PO Boxes will not be accepted. Send valid cards to SeneGence, ATTN: Kiss Off Contest, 4750 Tillicum Street, Burnaby, BC V5J 0J1 CAN \*SeneGence Product Prize to be selected by SeneGence staff from available inventory.