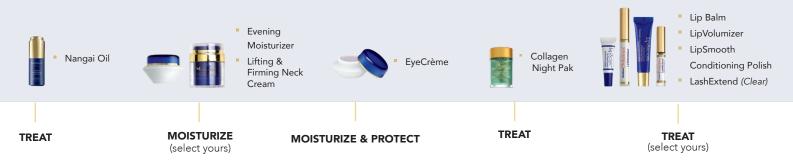

# SeneDerm Daily Regimen

**18** SENEGENCE.CA

# SeneDerm Daily Regimen

# TREAT (select yours) APPLY MAKEUP MOISTURIZE & PROTECT (after makeup)

MOISTURIZE

(select yours)

TREAT

SENEGENCE.CA 19

SeneDerm

SeneGence FOR MEN with SenePlex+®

> This easy-to-use system is specifically formulated to gently cleanse, balance, moisturize, protect, and improve the feel and appearance of men's skin. Including soothing natural botanicals like green tea, aloe vera, and chamomile, these products will leave skin feeling clean and healthy.