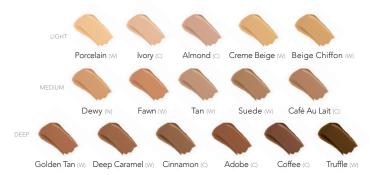

# FINDING YOUR UNDERTONE...

Take a close look at the veins on the underside of your wrist.

Are your veins blue or purple? If so, then you are cool, and will look good in MakeSense shades with pink or red undertones.

Are your veins green or olive? If yes, you are warm, and will look great in MakeSense shades with yellow undertones.

Can't tell? Then you are neutral. (C) = cool (W) = warm (N) = neutral

### **Original Foundation \$60**

1 fl oz / 30 mL

This oil-free, water-resistant, and long-lasting liquid foundation can be used on any skin type and provides anti-aging and healthy skin benefits. Each shade can be used on a multitude of skin tones as it adapts to your skin pigmentation.