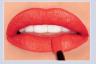

### **Lip Sense Lip Color \$30** 0.25 fl oz / 7.39 mL

LipSense is the premier product of SeneGence and is unlike any conventional lipstick, stain, or colour. As the original, long-lasting lip colour, it is waterproof and does not kiss off, smear off, or budge off.

#### HOW TO APPLY:

Apply to clean, dry lips. For a defined look, line with LinerSense first. With lips parted, apply LipSense in one direction, beginning with outside corner of the mouth. Spread colour in a fluid, sweeping motion across lips to opposite corner (do not move applicator back and forth). Apply three layers for longlasting results, letting colour dry in between each layer. Finish with LipSense Gloss to maintain lasting colour and moist lips.