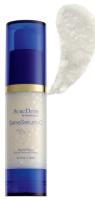

### SeneSerum-C \$75

0.5 fl oz / 15 mL

A powerful blend of the most advanced antiaging ingredients. This pollution defense formula is made for all skin types and works to create a healthier, firmer, and younger-looking complexion.

**Stabilized Vitamin C:** Increases hydration and provides antioxidant protection.

**SeneShield:** Helps protect skin from environmental hazards.

Tip: Apply Advanced Anti-Aging SkinCare before DayTime or Evening Moisturizer