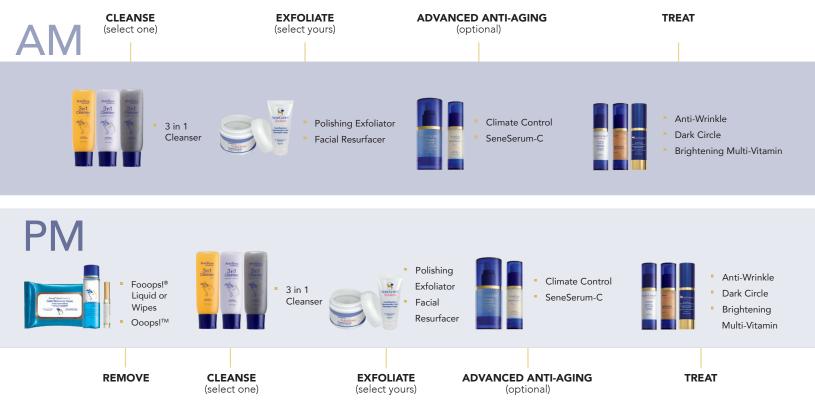

# SeneDerm Daily Regimen

**18** SENEGENCE.CA

# SeneDerm Daily Regimen

# TREAT (select yours) APPLY MAKEUP MOISTURIZE & PROTECT (after makeup)

MOISTURIZE

(select yours)

TREAT

SENEGENCE.CA 19

SeneDerm

SeneGence FOR MEN with SenePlex+®

> This easy-to-use system is specifically formulated to gently cleanse, balance, moisturize, protect, and improve the feel and appearance of men's skin. Including soothing natural botanicals like green tea, aloe vera, and chamomile, these products will leave skin feeling clean and healthy.