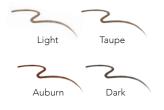

Black Black Brown Navy Golden Shimmer

Perfect the shape of your brows with this unique waterproof liquid brow colour. The two-step delivery system creates gorgeous, natural-looking, and youthful brows that last all day.

\$27 EyeSense Liquid Eye Liner

\$27 EyeSense Eye Liner Pencil

Black Brown

Golden Shimmer

\$27 BrowSense Liquid Brow Color

Black Brown

Copper Rose Shimmer

Sandstone Pearl Shimmer