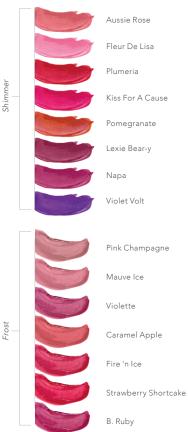

#### LIPSENSE

- \$30 Lip Color
  - Apple Cider
  - □ Aussie Rose
  - □ B. Rubv
  - ☐ Beige Champagne
  - □ Bella
  - Blackberry
  - Blu-Red
  - Bombshell
  - Bravo
  - □ Cappuccino
  - Caramel Apple
  - Caramel Latte
  - 🗆 Cocoa
  - Dark Pink
  - Dawn Rising
  - Fire 'n Ice
  - Fire Opal
  - First Love
  - Fleur De Lisa
  - Fly Girl
  - □ Goddess
  - Hazelnut
  - Heartbreaker
  - Honey Rose
  - Kiss For A Cause
  - Kiss Me Katie

- □ Lexie Bear-y
- Luv It
- Mauve Ice
- Mulled Wine
- 🛛 Napa
- ☐ Nude
- Nude Pink
- Nutmeg
- Persimmon
- Pink Champagne
- 🗆 Plum
- Plum Pretty
- Plumeria
- Pomegranate
- Praline Rose
- Precious Topaz
- Purple Reign
- □ Razzberry
- □ Roseberry
- □ Samon
- □ Sassy Z
- □ Sheer Berry
- □ Strawberry Shortcake
- Summer Sunset
- Violet Volt
- Violette